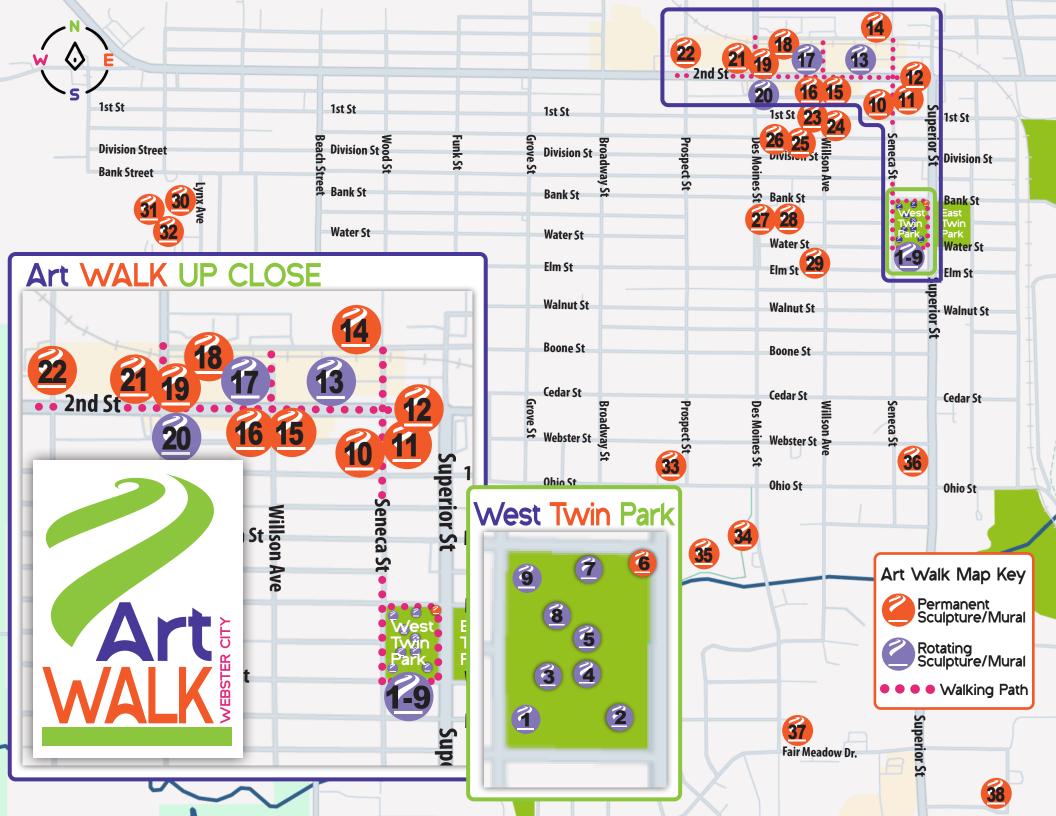

| Art Plece Name  1 Reaching  Jon Kamrath  Resching  Jon Kamrath  Resching  Rooster  Alex Zamesin  West Twin Park, 1100 Superior St. Sculpture  Resching  Embrace of Radiance  Ryan & Jim Pederson  Nexus  Dan Perry  Rest Twin Park, 1100 Superior St. Sculpture  West Twin Park, 1100 Superior St. Sculpture  Rest Twin Park, 1100 Superior St. Sculpture  West Twin Park, 1100 Superior St. Sculpture  Rest Twin Park, 1100 Superior St. Sculpture  West Twin Park, 1100 Superior St. Sculpture  SE corner of 2nd St. Sculpture  NE Corner o |    |                            |                                            |                                                                   |             |
|--------------------------------------------------------------------------------------------------------------------------------------------------------------------------------------------------------------------------------------------------------------------------------------------------------------------------------------------------------------------------------------------------------------------------------------------------------------------------------------------------------------------------------------------------------------------------------------------------------------------------------------------------------------------------------------------------------------------------------------------------------------------------------------------------------------------------------------------------------------------------------------------------------------------------------------------------------------------------------------------------------------------------------------------------------------------------------------------------------------------------------------------------------------------------------------------------------------------------------------------------------------------------------------------------------------------------------------------------------------------------------------------------------------------------------------------------------------------------------------------------------------------------------------------------------------------------------------------------------------------------------------------------------------------------------------------------------------------------------------------------------------------------------------------------------------------------------------------------------------------------------------------------------------------------------------------------------------------------------------------------------------------------------------------------------------------------------------------------------------------------------|----|----------------------------|--------------------------------------------|-------------------------------------------------------------------|-------------|
| 2 Rooster 3 You're Late, You're Late 4 X Marks the Spot Alex Mendez 5 Embrace of Radiance 6 Nexus 7 Tressure Tower 6 Monkey See 9 Dale Lewis 9 Queenle 10 Third Spaces 11 Flame 12 Doodle bug 12 Eestatic 13 Bird Girl 14 Mural 15 Monarch Migration 16 Biske Rake 17 Classic Ruin 18 Bird Girl 19 Parks Tussocks 19 Parks Tussocks 10 Prairier Tussocks 11 Flame Mams 12 Panel Mural 13 Eestatic 14 Mural 15 Monarch Migration 16 Bird Girl 17 Classic Ruin 18 Bird Girl 19 Panel Mural 19 Parks Hands 20 Prairier Tussocks 10 Frair Madams 21 Prairier Tussocks 21 Willy 22 Pat Wescott Memorial Mural 23 Copy of Atlanta 24 Copy of Atlanta 25 Expand Minds 26 Teacher Standing 27 Meditation 1 28 Tim Adams 28 Corner of 2nd & Des Moines St. 39 Coupture 29 Dorothy 30 Tim Adams 40 Copy of Atlanta 40 Paul Mamship 51 Tim Adams 52 Copy of Atlanta 53 Expand Minds 54 Tim Adams 55 Coupture 56 Mondes St. 57 Classic Ruin 66 Tim Adams 77 Marks 78 Copy of Atlanta 78 Mondes St. 78 Coupture 78 Moditation 1 78 Madams 79 Mondes St. 70 Mondes St. 70 Mondes St. 70 Mondes St. 71 Madams 71 Mondes St. 71 Madams 72 Moditation 1 71 Madams 73 April 74 Tim Adams 75 Copy of Statue 75 Mondes St. 76 Mondes St. 77 Madams 78 Mondes St. 78 Mondes |    | Art Piece Name             |                                            |                                                                   | Description |
| 3 You're Late, You're Late 4 X Marks the Spot 5 Embrace of Radiance 6 Nexus 6 Nexus 7 Treasure Tower 8 Monkey See 9 Date Lewis 9 Queenie 10 Third Spaces 11 Flame 12 Doodle bug 13 Ecstatic 13 Ecstatic 14 Mural 15 Mural 16 Bike Rake 17 Marks 18 Bird Girl 19 Spaine Mural 18 Bird Girl 19 Parine Tussocks 17 Parine Tussocks 17 Tim Adams 18 Ecrorer of 2nd St. & Willson Ave. 19 Parine Tussocks 19 Parine Tussocks 19 Don Gaber 19 Parine Tussocks 19 Parine Tussocks 19 Parine Tussocks 19 Don Gaber 19 Parine Tussocks 19 Parine Tussocks 19 Don Gaber 19 Parine Tussocks 10 Parine P | 1  | Reaching                   | Jon Kamrath                                | West Twin Park, 1100 Superior St.                                 | Sculpture   |
| 4 X Marks the Spot Alex Mendez Ryan & Jim Pederson West Twin Park, 1100 Superior St. Sculpture Nexus Dan Perry West Twin Park, 1100 Superior St. Sculpture Steven Foren Park O'Laughlin, Chelsy Velasco & Tim Adams Tip Seneca St. Sculpture Sculp | 2  | Rooster                    | Alex Zamesin                               | West T <mark>win Park, 1</mark> 100 Superior St.                  | Sculpture   |
| Sembrace of Radiance   Ryan & Jim Pederson   West Twin Park, 1100 Superior St.   Sculpture                                                                                                                                                                                                                                                                                                                                                                                                                                                                                                                                                                                                                                                                                                                                                                                                                                                                                                                                                                                                                                                                                                                                                                                                                                                                                                                                                                                                                                                                                                                                                                                                                                                                                                                                                                                                                                                                                                                                                                                                                                     | 3  | You're Late, You're Late   | Kimber Fiebiger                            | West Twin Park, 1100 Superior St.                                 | Sculpture   |
| 6 Nexus Dan Perry Gail Katz-James West Twin Park, 1100 Superior St. Sculpture St. Monkey See Dale Lewis West Twin Park, 1100 Superior St. Sculpture Queenie Steven Feren West Twin Park, 1100 Superior St. Sculpture Steven Feren West Twin Park, 1100 Superior St. Sculpture Third Spaces Pat O'Laughlin, Chelsy Velasco & Tim Adams 719 Seneca St. Sculpture 12 Doodle bug Claude Christian SE corner of 2nd & Seneca St. Sculpture 13 Ecstatic Jeff Satter 505 2nd St. Sculpture 14 Mural Erik Walker 511 Seneca St. Mural 15 Monarch Migration Sandy Teig & Mandy Grotewold SE Corner of 2nd St. & Willson Ave. Mural 16 Bike Rake Tim Adams SE Corner of 2nd St. & Willson Ave. Sculpture 17 Classic Ruin Greg Mendez 625 2nd St Sculpture 18 Bird Girl Sylvia Shaw Judson 647 2nd St. & Sculpture 19 12 Panel Mural Ali Hval NE Corner of 2nd Sculpture Nectore of 2nd S | 4  | X Marks the Spot           | Alex Mendez                                | West Twin Park, 1100 Superior St.                                 | Sculpture   |
| 7 Treasure Tower 8 Monkey See 9 Queenie 9 Queenie 10 Third Spaces Pat O'Laughlin, Chelsy Velasco & Tim Adams 11 Flame 11 Flame 12 Doodle bug 13 Ecstatic 14 Mural 15 Monarch Migration 16 Bike Rake 17 Sandy Teig & Mandy Grotewold 17 Classic Ruin 18 Bird Girl 19 Parier Tussocks 19 West Twin Park, 1100 Superior St. 19 Sculpture 19 Server of 2nd & Seneca St. 19 Sculpture 10 Sandy Teig & Mandy Grotewold 10 Flair Tussocks 10 Prairie Tussocks 11 Flame 12 Doodle bug 13 Ecstatic 14 Mural 15 Monarch Migration 16 Bike Rake 17 Monarch Migration 17 Classic Ruin 18 Bird Girl 19 Panel Mural 20 Prairie Tussocks 21 Tim Adams 22 Pat Wescott Memorial Mural 23 Copy of Gloria Victus 24 Copy of Gloria Victus 25 Expand Minds 26 Taacher Standing 27 Meditation 1 28 Meditation 2 29 Dorothy 20 Dorothy 30 Lincoln Statue 31 Family 31 Family 32 Sculpture 33 Kapril 34 The Spheres of Influence 35 Wood Sculpture 36 April 36 Marsh Marsh 36 Sculpture 37 April 36 Meditation 2 37 April 36 Meditation 2 37 April 36 Meditation 2 38 Culpture 39 Culpture 30 Meria Adams 30 Mest Twin Park, 1100 Superior St. 30 Sculpture 30 Sculpture 31 Lynx Statue 32 Meditation 34 Tim Adams 35 Sculpture 36 Monkey See 36 Sculpture 36 Monkey See 36 Sculpture 37 April 36 Meditation 2 36 Sculpture 38 Mondey See 39 Mest Twin, 1100 Superior St. 30 Sculpture 39 Culpture 30 Sculpture 30 Sculpture 30 Sculpture 31 Family 32 Sculpture 33 Sculpture 34 Tim Adams 460 Fair Meadow Drive 47 Fair Meadow Drive 48 Meditation 2 48 Meditation 2 48 Mondey Sculpture 48 Mondey Sculpture 59 Dorothy 50 Anthony Martin 50 Mondey St. 50 Des Moines St. 50 Sculpture 50 Monies St. 50 Sculpture 50 Fair Meadow Drive 50 Sculpture 50 Scul | 5  | Embrace of Radiance        | Ryan & Jim Pederson                        | West Twin Park, 1100 Superior St.                                 | Sculpture   |
| 8 Monkey See Dale Lewis West Twin Park, 1100 Superior St. Sculpture 9 Queenle Steven Feren West Twin Park, 1100 Superior St. Sculpture West Twin Park, 1100 Superior St. Sculpture To Third Spaces Pat O'Laughlin, Chelsy Velasco & Tim Adams Pank, 1100 Superior St. Sculpture Steven Feren Park O'Laughlin, Chelsy Velasco & Tim Adams Pank, 1100 Superior St. Sculpture Steven Feren Park O'Laughlin, Chelsy Velasco & Tim Adams Pank, 1100 Superior St. Sculpture Pank Pank, 1100 Superior St. Sculpture Sculpture Steven Park, 1100 Superior St. Sculpture Pank Pank, 1100 Superior St. Sculpture Pank Pank Pank, 1100 Superior St. Sculpture Pank Pank Pank Pank Pank Pank Pank Pank                                                                                                                                                                                                                                                                                                                                                                                                                                                                                                                                                                                                                                                                                                                                                                                                                                                                                                                                                                                                                               | 6  | Nexus                      | Dan Perry                                  | West Twin Park, 1100 Superior St.                                 | Sculpture   |
| 9 Queenie Steven Feren West Twin Park, 1100 Superior St. Sculpture 10 Third Spaces Pat O'Laughlin, Chelsy Velasco & Tim Adams 11 Flame Tim Adams 12 Doodle bug Claude Christian SE corner of 2nd & Seneca St. Sculpture 13 Eestatic Jeff Sater 505 2nd St. Sculpture 14 Mural Erik Walker 511 seneca St. Mural 15 Monarch Migration Sandy Teig & Mandy Grotewold SE Corner of 2nd St. & Willson Ave. Mural 16 Bike Rake Tim Adams SE Corner of 2nd St. & Willson Ave. Sculpture 18 Bird Girl Sylvia Shaw Judson 647 2nd St Sculpture 19 12 Panel Mural Ali Hval NE Corner of 2nd & Des Moines St. Mural 20 Prairie Tussocks Tim Adams SE Corner of 2nd & Des Moines St. Sculpture 21 Willy Don Gaber Network Memorial Mural 23 Copy of Gloria Victus Antonin Mercle 24 Copy of Atlanta Paul Mandy Grotewold West Side of 749 2nd St. Sculpture 25 Expand Minds Tim Adams 1000 Des Moines St. Sculpture 26 Teacher Standing Tim Adams 1000 Des Moines St. Sculpture 27 Meditation 1 Tim Adams 1000 Des Moines St. Sculpture 28 Meditation 2 Tim Adams 1000 Des Moines St. Sculpture 29 Dorothy Tim Adams 1000 Des Moines St. Sculpture 30 Lincoln Statue George Ganiere Tim Adams 1001 Lynx Ave. Sculpture 31 Lynx Statue Tim Adams 1001 Lynx Ave. Sculpture 32 Lynx Bell Tim Adams 1001 Lynx Ave. Sculpture 33 Family Tim Adams 1001 Lynx Ave. Sculpture 34 The Spheres of Influence Anthony Martin 1801 Des Moines St. Sculpture 35 Wood Sculpture Mauree Seamonds 1001 Fair Meadow Drive Sculpture 36 Sculpture Mauree Seamonds 1001 Fair Meadow Drive Sculpture                                                                                                                                                                                                                                                                                                                                                                                                                                                                                                                                                             | 7  | Treasure Tower             | Gail Katz-James                            | West Twin Park, 1100 Superior St.                                 | Sculpture   |
| 10 Third Spaces Pat O'Laughlin, Chelsy Velasco & Tim Adams 11 Flame Tim Adams SE corner of 2nd & Seneca St. Sculpture SE corner of 2nd Seneca St. Sculpture Seculpture Seculpt | 8  | Monkey See                 | Dale Lewis                                 | West Twin Park, 1100 Superior St.                                 | Sculpture   |
| 11 Flame 12 Doodle bug 13 Claude Christian 14 Mural 15 Monarch Migration 16 Bike Rake 17 Classic Ruin 18 Bird Girl 19 12 Panel Mural 19 Prairie Tussocks 10 Willy 20 Prairie Tussocks 21 Willy 22 Pat Wescott Memorial Mural 23 Copy of Gloria Victus 24 Copy of Atlanta 25 Expand Minds 26 Teacher Standing 27 Meditation 1 28 Meditation 2 29 Dorothy 30 Lincoln Statue 30 Ecorner of 2nd S. Seneca St. 30 Sculpture 31 Flame 32 Secorner of 2nd St. & Willson Ave. 33 Mural 34 Manship 35 Corner of 2nd St. & Willson Ave. 36 Sculpture 37 April 38 Bird Girl 39 Secorner of 2nd St. & Willson Ave. 39 Sculpture 39 Secorner of 2nd St. & Willson Ave. 30 Claubture 30 Sculpture 31 Lynx Statue 32 Dorothy 33 Family 34 The Spheres of Influence 35 Wood Sculpture 36 Sculpture 37 April 36 Tim Adams 37 April 38 Claubture 38 Sculpture 39 Corner of 2nd & Des Moines St. 39 Sculpture 30 Lincoln Statue 30 Lincoln Statue 31 Lynx Statue 32 Dorothy 33 Family 34 Tim Adams 45 Des Moines St. 46 Sculpture 47 Sculpture 48 Mondams 49 Dorothy 40 Dorothy 41 Tim Adams 41 Dorothy Statue 41 Dorothy 41 Tim Adams 42 Dorothy 43 Tim Adams 44 Dorothy Statue 45 Sculpture 46 Sculpture 47 Mondams 48 Dorothy 48 Dorothy 49 Corner of School 49 Corner of School 40 Des Moines St. 40 Sculpture 40 Dorothy 40 Dorothy 41 Dorothy 41 Dorothy 42 Dorothy 43 Tim Adams 44 Dorothy Statue 45 Dorothy 46 Dorothy 47 Dorothy 48 Dorothy 49 Dorothy 40 Dorothy 40 Dorothy 41 Dorothy 41 Dorothy 42 Dorothy 43 Tim Adams 44 Dorothy Statue 45 Dorothy 55 Dorothy 56 Dorothy 57 Dorothy 58 Moines St. 59 Dorothy 59 Dorothy 50 Dorothy 51 Dorothy 52 Dorothy 53 Dorothy 54 Dorothy 55 Dorothy 56 Dorothy 57 Dorothy 58 Dorothy 59 Dorothy 50 Dorothy 50 Dorothy 50 Dorothy 50 Dorothy 50 Dorothy 51 Dorothy 51 Dorothy 51 Dorothy 52 Doro | 9  | Queenie                    | Steven Feren                               | West Twin Park, 1100 Superior St.                                 | Sculpture   |
| 12 Doodle bug                                                                                                                                                                                                                                                                                                                                                                                                                                                                                                                                                                                                                                                                                                                                                                                                                                                                                                                                                                                                                                                                                                                                                                                                                                                                                                                                                                                                                                                                                                                                                                                                                                                                                                                                                                                                                                                                                                                                                                                                                                                                                                                  | 10 | Third Spaces               | Pat O'Laughlin, Chelsy Velasco & Tim Adams | 719 Seneca                                                        | Sculpture   |
| 13 Eestatic Jeff Satter 505 2nd St. Sculpture 14 Mural Erik Walker 511 Seneca St. Mural 15 Monarch Migration Sandy Teig & Mandy Grotewold SE Corner of 2nd St. & Willson Ave. Mural 16 Bike Rake Tim Adams SE Corner of 2nd St. & Willson Ave. Sculpture 17 Classic Ruin Greg Mendez 625 2nd St Sculpture 18 Bird Girl Sylvia Shaw Judson 647 2nd St. & Willson Ave. Sculpture 19 12 Panel Mural Ali Hval NE Corner of 2nd & Des Moines St. Mural 20 Prairie Tussocks Tim Adams SE Corner of 2nd & Des Moines St. Sculpture 21 Willy Don Gaber NE Corner of 2nd & Des Moines St. Sculpture 22 Pat Wescott Memorial Mural Mandy Grotewold West Side of 749 2nd St. Mural 23 Copy of Gloria Victus Antonin Mercie 801 Willson Ave. Sculpture 24 Copy of Atlanta Paul Manship 801 Willson Ave. Sculpture 25 Expand Minds Tim Adams 820 Des Moines St. Sculpture 26 Teacher Standing Tim Adams 820 Des Moines St. Sculpture 27 Meditation 1 Tim Adams 1000 Des Moines St. Sculpture 28 Meditation 2 Tim Adams 1000 Des Moines St. Sculpture 29 Dorothy Tim Adams 1000 Des Moines St. Sculpture 30 Lincoln Statue George Ganiere 1001 Lynx Ave. Sculpture 31 Lynx Statue Tim Adams 1001 Lynx Ave. Sculpture 32 Lynx Bell Tim Adams 1001 Lynx Ave. SW Corner of School Sculpture 34 The Spheres of Influence Tim Adams 1611 Prospect St. Sculpture 35 Wood Sculpture Anthony Martin 1801 Des Moines St. Sculpture 36 Sculpture Maureen Seamonds 1703 Superior St. Sculpture 37 April Tim Adams 601 Fair Meadow Drive Sculpture                                                                                                                                                                                                                                                                                                                                                                                                                                                                                                                                                                                                       | 11 | Flame                      | Tim Adams                                  | SE corner of 2nd & Seneca St.                                     | Sculpture   |
| 14 Mural 15 Monarch Migration 16 Bike Rake 17 Im Adams 17 Classic Ruin 18 Bird Girl 19 12 Panel Mural 20 Prairie Tussocks 21 Willy 22 Pat Wescott Memorial Mural 23 Copy of Gloria Victus 24 Copy of Atlanta 25 Expand Minds 26 Expand Minds 27 Meditation 1 28 Meditation 2 29 Meditation 2 20 Dorothy 21 Im Adams 25 Expand Minds 26 Expand Minds 27 Meditation 2 28 Meditation 2 29 Dorothy 30 Lincoln Statue 31 Lynx Statue 32 Lynx Bell 33 Family 34 The Spheres of Influence 35 April 36 Sculpture 37 April 36 Sculpture 37 April 36 Sculpture 37 April 36 Sculpture 38 Sculpture 39 Copy of Sandy Teig & Mandy Grotewold 39 Sculpture 30 Copy of Gloria Victus 40 Sandy Teig & Mandy Grotewold 52 Expand Minds 55 Corner of 2nd St. & Willson Ave. 55 Expand St. Mural 56 Sculpture 57 Meditation Ave. 58 Corner of 2nd & Des Moines St. 58 Corner of 2nd & Des Moines St. 58 Sculpture 56 Sculpture 57 Meditation Ave. 58 Sculpture 58 Sculpture 59 Dorothy 50 Sculpture 50 Sculpt | 12 | Doodle bug                 | Claude Christian                           | SE corner of 2nd & Seneca St.                                     | Sculpture   |
| 15 Monarch Migration 16 Bike Rake 17 Modams 17 Classic Ruin 18 Bird Girl 19 12 Panel Mural 20 Prairie Tussocks 21 Willy 21 Willy 22 Pat Wescott Memorial Mural 23 Copy of Gloria Victus 24 Copy of Atlanta 25 Expand Minds 26 Expand Minds 27 Meditation 1 28 Meditation 2 29 Meditation 2 20 Meditation 2 21 Mind Adams 25 Expand Minds 26 Expand Minds 27 Meditation 1 28 Meditation 2 29 Dorothy 30 Lincoln Statue 31 Lynx Statue 32 Lynx Bell 33 Family 34 The Spheres of Influence 35 Wood Sculpture 36 Sculpture 37 April 36 Sculpture 37 April 37 April 38 Sculpture 38 Sculpture 38 SE Corner of 2nd & L. & Willson Ave. 462 Sculpture 464 7 2nd St. & Willson Ave. 462 Sculpture 462 Sculpture 464 7 2nd St. 464 7 2n | 13 | Ecstatic                   | Jeff Satter                                | 505 2nd St.                                                       | Sculpture   |
| Tim Adams  Classic Ruin  Greg Mendez  SE Corner of 2nd St. & Willson Ave.  Sculpture  625 2nd St  Sculpture  625 2nd St  Sculpture  625 2nd St  Sculpture  625 2nd St  Sculpture  627 2nd St  Sculpture  627 2nd St  Sculpture  628 2nd St  Sculpture  629 2nd St  Sculpture  620 2nd St  Sculpture  627 2nd St  Sculpture  628 2nd St  Sculpture  629 2nd St  Sculpture  820 2nd Sculpture  820 | 14 | Mural                      | Erik Walker                                | 511 Seneca St.                                                    | Mural       |
| 17 Classic Ruin 18 Bird Girl 19 12 Panel Mural 20 Prairie Tussocks 17 Im Adams 21 Willy 22 Pat Wescott Memorial Mural 23 Copy of Gloria Victus 24 Copy of Atlanta 25 Expand Minds 26 Teacher Standing 27 Meditation 1 28 Meditation 2 29 Dorothy 30 Lincoln Statue 31 Lynx Statue 32 Lynx Statue 33 Family 34 The Spheres of Influence 35 Wood Sculpture 36 Sculpture 46 Gara Ali Hval 58 Medication 2 59 Monies St. 50 Sculpture 69 Monies St. 69 Sculpture 69 Sculpture 69 Sculpture 69 Sculpture 69 Sculpture 79 NE Corner of 2nd & Des Moines St. 70 Mural 70 Net Corner of 2nd & Des Moines St. 70 Mural 70 Net Corner of 2nd & Des Moines St. 70 Mural 70 West Side of 749 2nd St. 70 Mural 70 West Side of 749 2nd St. 70 Mural 70 West Side of 749 2nd St. 801 Willson Ave. 801 Willson Ave. 801 Willson Ave. 802 Des Moines St. 801 Willson Ave. 802 Des Moines St. 802 Des Moines St. 802 Des Moines St. 802 Des Moines St. 801 Willson Ave. 802 Des Moines St. 802  | 15 | Monarch Migration          | Sandy Teig & Mandy Grotewold               | SE Corner of 2nd St. & Willson Ave.                               | Mural       |
| 18 Bird Girl 19 12 Panel Mural 20 Prairie Tussocks Tim Adams Don Gaber 21 Willy 22 Pat Wescott Memorial Mural 23 Copy of Gloria Victus 24 Copy of Atlanta 25 Expand Minds 26 Teacher Standing 27 Meditation 1 28 Meditation 2 29 Dorothy 30 Lincoln Statue 31 Lynx Statue 31 Lynx Statue 31 Lynx Statue 32 Lynx Bell 33 Family 34 The Spheres of Influence 35 Wood Sculpture 36 Sculpture 37 April 38 Mural 39 Mural 30 Lincoln Statue 30 Sylvia Shaw Judson Ali Hval 39 Sculpture 30 Corper of 2nd & Des Moines St. 39 Sculpture 30 Sculpture 30 Lincoln Statue 31 Lynx Statue 32 Des Moines St. 39 Sculpture 30 Lincoln Statue 31 Lynx Statue 32 Lynx Bell 34 The Spheres of Influence 35 Wood Sculpture 36 Sculpture 37 April 38 Sculpture 39 Maines 30 Lincoln St. 30 Lincoln St. 31 Lynx Statue 31 Lynx Adams 32 Lynx Bell 34 The Spheres of Influence 35 Wood Sculpture 36 Sculpture 37 April 38 Sculpture 39 Maines 30 Lincoln St. 30 Lincoln St. 31 Lynx St. 32 Lynx Bell 34 The Spheres of Influence 35 Wood Sculpture 36 Sculpture 37 April 38 Sculpture 39 Maines 30 Lincoln St. 39 Lynx Bell 30 Des Moines St. 30 Lynx Bell 30 Des Moines St. 30 Lynx Ave. 31 Lynx Ave. 32 Lynx Bell 34 The Spheres of Influence 35 Wood Sculpture 36 Sculpture 37 April 38 Sculpture 39 Lynx Bell 40 Des Moines St. 40 Des Moines St. 40 Des Moines St. 50 Lynx Bell 40 Des Moines St. 50 Sculpture 50 Sculpture 60 Fair Meadow Drive 60 Fair Meadow Drive                                                                                                                                                                                                                                                                                                                                                                                                                                                                                                                                                                                                                                                                        | 16 | Bike Rake                  | Tim Adams                                  | SE Corner of 2nd St. & Willson Ave.                               | Sculpture   |
| 19 12 Panel Mural 20 Prairie Tussocks Tim Adams Don Gaber West Side of 749 2nd & Des Moines St. Sculpture 21 Willy Don Gaber West Side of 749 2nd St. West Side of 749 2nd St. Wural 23 Copy of Gloria Victus Antonin Mercie 24 Copy of Atlanta Paul Manship 25 Expand Minds Expand Minds Expand Minds Tim Adams Expand Minds Tim Adams Tim Adam | 17 | Classic Ruin               | Greg Mendez                                | 625 2nd St                                                        | Sculpture   |
| 20 Prairie Tussocks  Tim Adams  Don Gaber  21 Willy  Don Gaber  22 Pat Wescott Memorial Mural  23 Copy of Gloria Victus  Antonin Mercie  24 Copy of Atlanta  Paul Manship  Tim Adams  Tim A | 18 | Bird Girl                  | Sylvia Shaw Judson                         | 647 2nd St                                                        | Sculpture   |
| 21 Willy Don Gaber 22 Pat Wescott Memorial Mural 23 Copy of Gloria Victus Antonin Mercie 24 Copy of Atlanta Paul Manship 25 Expand Minds Tim Adams 26 Teacher Standing Tim Adams 27 Meditation 1 Tim Adams 28 Meditation 2 Tim Adams 30 Lincoln Statue George Ganiere 31 Lynx Statue Tim Adams 32 Lynx Bell Tim Adams 33 Family Tim Adams 34 The Spheres of Influence Tim Adams 35 Wood Sculpture 36 Sculpture Maureen Seamonds 37 April Tim Adams 30 Lincoln Statue Maureen Seamonds 36 Sculpture Maureen Seamonds 37 April Tim Adams 480 Des Moines St. Sculpture 4801 Willson Ave. Sculpture 4802 Des Moines St. Sculpture 4802 Des Moines St. Sculpture 4804 Des Moines St. Sculpture 4805 Des Moines St. Sculpture 4806 Des Moines St. Sculpture 4807 Vest Side of 749 2nd & Des Moines St. Sculpture 4801 Willson Ave. Sculpture 4800 Des Moines St. Sculpture 4800 West Side of 749 2nd & Des Moines St. Sculpture 4801 Willson Ave. Sculpture 4800 Des Moines St. Sculpture 4800 Mural 4801 Willson Ave. Sculpture 4800 Des Moines St. Sculpture 4800 Des Moines St. Sculpture 4800 Des Moines St. Sculpture 4801 Willson Ave. Sculpture 4800 Des Moines St. Sculpture 4801 Willson Ave. Sculpture 4800 Des Moines St. Sculpture 4801 Willson Ave. Sculpture 4800 Des Moines St. Sculpture 4801 Willson Ave. Sculpture 4802 Des Moines St. Sculpture 4801 Willson Ave. Sculpture 4802 Des Moines St. Sculpture 4801 Willson Ave. Sculpture 4802 Des Moines St. Sculpture 4801 Willson Ave. Sculpture 4801 Willson Ave. Sculpture 4802 Des Moines St. Sculpture 4801 Willson Ave. Sculpture 4802 Des Moines St. Sculpture 4801 Willson Ave. Sculpture 4802 Des Moines St. Sculpture 4801 Willson Ave. Sculpture 4802 Des Moines St. Sculpture 4801 Willson Ave. Sculpture 4802 Des Moines St. Sculpture 4802 Des Moin | 19 | 12 Panel Mural             | Ali Hval                                   | NE Corner of 2nd & Des Moines St.                                 | Mural       |
| Pat Wescott Memorial Mural  Mandy Grotewold  Antonin Mercie  Copy of Atlanta  Paul Manship  Expand Minds  Tim Adams  Tim Adams  Meditation 2  Lincoln Statue  Lynx Statue  Lynx Statue  Tim Adams  Family  Tim Adams  Tim Adams  Tim Adams  Tim Adams  Lynx Statue  Tim Adams  Lynx Statue  Tim Adams  Tim Adams  Tim Adams  Tim Adams  Tim Adams  Lynx Statue  Tim Adams   | 20 | Prairie Tussocks           | Tim Adams                                  | SE Corner of 2nd & Des Moines St.                                 | Sculpture   |
| Copy of Gloria Victus Antonin Mercie Copy of Atlanta Paul Manship Expand Minds Tim Adams Tim Adams Tim Adams Adams Tim Adams T | 21 | Willy                      | Don Gaber                                  | NE Corner of 2nd & Des Moines St.                                 | Sculpture   |
| 24 Copy of Atlanta Paul Manship 25 Expand Minds Tim Adams 26 Teacher Standing Tim Adams 27 Meditation 1 Tim Adams 28 Meditation 2 Tim Adams Tim Ad | 22 | Pat Wescott Memorial Mural | Mandy Grotewold                            | West Side of 749 2nd St.                                          | Mural       |
| 25 Expand Minds 26 Teacher Standing 27 Meditation 1 28 Meditation 2 29 Dorothy 30 Lincoln Statue 31 Lynx Statue 31 Lynx Statue 32 Lynx Bell 33 Family 34 The Spheres of Influence 35 Wood Sculpture 36 Sculpture 37 April 38 Medims 38 Expand Minds 38 Expand Minds 38 Expand Minds 48 Expand Minds 48 Expand Minds 48 Expand Moines St. 48 Expand Minds 48 Expand Minds 48 Expand Moines St. 48 Expand Moines St. 48 Expand Moines St. 49 Expand Moines St. 40 Des Moines St. 41 Des Moines St. 42 Des Moines St. 43 Des Moines St. 44 Des Moines St. 45 Des Moines St. 46 Des Moines St. 47 Des Moines  | 23 | Copy of Gloria Victus      | Antonin Mercie                             | 801 Willson Ave.                                                  | Sculpture   |
| Tim Adams                                                                                                                                                                                                                                                                                                                                                                                                                                                                                                                                                                                                                                                                                                                                                                                                                                                                                                        | 24 | Copy of Atlanta            | Paul Manship                               | 801 Willson Ave.                                                  | Sculpture   |
| 27 Meditation 1  28 Meditation 2  29 Dorothy  30 Lincoln Statue  31 Lynx Statue  32 Lynx Bell  33 Family  34 The Spheres of Influence  35 Wood Sculpture  36 Sculpture  37 April  Tim Adams  Tim Adams  Tim Adams  1000 Des Moines St.  1001 Lynx Ave.  1001 Lyn | 25 | Expand Minds               | Tim Adams                                  | 820 Des Moines St.                                                | Sculpture   |
| 28 Meditation 2  Tim Adams  Tim Adams  Lincoln Statue  George Ganiere  Tim Adams  Lynx Statue  Tim Adams  Lynx Bell  Tim Adams                                                                                                                                                                                                                                                                                                                                                                                                                                                                                                                                                                                                                                                                                                                                                                                                                                                                                                                                                                                                    | 26 | Teacher Standing           | Tim Adams                                  | 820 Des Moines St.                                                | Sculpture   |
| 29 Dorothy 30 Lincoln Statue 31 Lynx Statue 32 Lynx Bell 33 Family 34 The Spheres of Influence 35 Wood Sculpture 36 Sculpture 37 April 38 Adams 40 1201 Willson Ave. 41 1201 Willson Ave. 41 1201 Willson Ave. 42 1001 Lynx Ave. 43 1201 Willson Ave. 44 1001 Lynx Ave. 45 1001 Lynx AveSW Corner of School 46 1001 Lynx AveSW Corner of School 47 1001 Lynx AveSW Corner of School 48 1001 Lynx AveSW Corner of School 48 1001 Lynx AveSW Corner of School 49 1001 Lynx AveSW Corner of School 50 Sculpture 50 Sculpture 50 Sculpture 50 Sculpture 50 Sculpture 50 Sculpture 6001 Fair Meadow Drive 50 Sculpture 6001 Fair Meadow Drive 6001 Fair Meadow Drive                                                                                                                                                                                                                                                                                                                                                                                                                                                                                                                                                                                                                                                                                                                                                                                                                                                                                                                                                                                                                                                                                                                                                                                                                                                                                                                                                                                                                                                                | 27 | Meditation 1               | Tim Adams                                  | 1000 Des Moines St.                                               | Sculpture   |
| 30 Lincoln StatueGeorge Ganiere1001 Lynx Ave.Sculpture31 Lynx StatueTim Adams1001 Lynx AveSW Corner of SchoolSculpture32 Lynx BellTim Adams1001 Lynx AveSW Corner of SchoolSculpture33 FamilyTim Adams1611 Prospect St.Sculpture34 The Spheres of InfluenceTim AdamsDes Moines St. near Brewer Creek ParkSculpture35 Wood SculptureAnthony Martin1801 Des Moines St.Sculpture36 SculptureMaureen Seamonds1703 Superior St.Sculpture37 AprilTim Adams601 Fair Meadow DriveSculpture                                                                                                                                                                                                                                                                                                                                                                                                                                                                                                                                                                                                                                                                                                                                                                                                                                                                                                                                                                                                                                                                                                                                                                                                                                                                                                                                                                                                                                                                                                                                                                                                                                             | 28 | Meditation 2               | Tim Adams                                  | 100 <mark>0 D</mark> es Moi <mark>nes</mark> St.                  | Sculpture   |
| 31 Lynx StatueTim Adams1001 Lynx AveSW Corner of SchoolSculpture32 Lynx BellTim Adams1001 Lynx AveSW Corner of SchoolSculpture33 FamilyTim Adams1611 Prospect St.Sculpture34 The Spheres of InfluenceTim AdamsDes Moines St. near Brewer Creek ParkSculpture35 Wood SculptureAnthony Martin1801 Des Moines St.Sculpture36 SculptureMaureen Seamonds1703 Superior St.Sculpture37 AprilTim Adams601 Fair Meadow DriveSculpture                                                                                                                                                                                                                                                                                                                                                                                                                                                                                                                                                                                                                                                                                                                                                                                                                                                                                                                                                                                                                                                                                                                                                                                                                                                                                                                                                                                                                                                                                                                                                                                                                                                                                                   | 29 | Dorothy                    | Tim Adams                                  | 120 <mark>1 Willson Ave.</mark>                                   | Sculpture   |
| 32 Lynx BellTim Adams1001 Lynx AveSW Corner of SchoolSculpture33 FamilyTim Adams1611 Prospect St.Sculpture34 The Spheres of InfluenceTim AdamsDes Moines St. near Brewer Creek ParkSculpture35 Wood SculptureAnthony Martin1801 Des Moines St.Sculpture36 SculptureMaureen Seamonds1703 Superior St.Sculpture37 AprilTim Adams601 Fair Meadow DriveSculpture                                                                                                                                                                                                                                                                                                                                                                                                                                                                                                                                                                                                                                                                                                                                                                                                                                                                                                                                                                                                                                                                                                                                                                                                                                                                                                                                                                                                                                                                                                                                                                                                                                                                                                                                                                   | 30 | Lincoln Statue             | George Ganiere                             | 1001 Lynx Ave.                                                    | Sculpture   |
| Tim Adams Town Adams T | 31 | Lynx Statue                | Tim Adams                                  | 100 <mark>1 Lynx A</mark> veSW Corner of School                   | Sculpture   |
| 34 The Spheres of InfluenceTim AdamsDes Moines St. near Brewer Creek ParkSculpture35 Wood SculptureAnthony Martin1801 Des Moines St.Sculpture36 SculptureMaureen Seamonds1703 Superior St.Sculpture37 AprilTim Adams601 Fair Meadow DriveSculpture                                                                                                                                                                                                                                                                                                                                                                                                                                                                                                                                                                                                                                                                                                                                                                                                                                                                                                                                                                                                                                                                                                                                                                                                                                                                                                                                                                                                                                                                                                                                                                                                                                                                                                                                                                                                                                                                             | 32 | Lynx Bell                  | Tim Adams                                  | 1001 Lynx AveSW Corner of School                                  | Sculpture   |
| 35 Wood Sculpture 36 Sculpture 37 April Anthony Martin Maureen Seamonds Tim Adams Anthony Martin 1801 Des Moines St. 1703 Superior St. Sculpture 601 Fair Meadow Drive Sculpture                                                                                                                                                                                                                                                                                                                                                                                                                                                                                                                                                                                                                                                                                                                                                                                                                                                                                                                                                                                                                                                                                                                                                                                                                                                                                                                                                                                                                                                                                                                                                                                                                                                                                                                                                                                                                                                                                                                                               | 33 | Family                     | Tim Adams                                  | 161 <mark>1 Prospect St.                                  </mark> | Sculpture   |
| 36 Sculpture Maureen Seamonds 1703 Superior St. Sculpture 37 April Tim Adams 601 Fair Meadow Drive Sculpture                                                                                                                                                                                                                                                                                                                                                                                                                                                                                                                                                                                                                                                                                                                                                                                                                                                                                                                                                                                                                                                                                                                                                                                                                                                                                                                                                                                                                                                                                                                                                                                                                                                                                                                                                                                                                                                                                                                                                                                                                   | 34 | The Spheres of Influence   | Tim Adams                                  | Des Moines St. near Brewer Creek Park                             | Sculpture   |
| 37 April Tim Adams 601 Fair Meadow Drive Sculpture                                                                                                                                                                                                                                                                                                                                                                                                                                                                                                                                                                                                                                                                                                                                                                                                                                                                                                                                                                                                                                                                                                                                                                                                                                                                                                                                                                                                                                                                                                                                                                                                                                                                                                                                                                                                                                                                                                                                                                                                                                                                             | 35 | Wood Sculpture             | Anthony Martin                             | 1801 Des Moines St.                                               | Sculpture   |
|                                                                                                                                                                                                                                                                                                                                                                                                                                                                                                                                                                                                                                                                                                                                                                                                                                                                                                                                                                                                                                                                                                                                                                                                                                                                                                                                                                                                                                                                                                                                                                                                                                                                                                                                                                                                                                                                                                                                                                                                                                                                                                                                | 36 | Sculpture                  | Maureen Seamonds                           | 1703 Superior St.                                                 | Sculpture   |
| 38 Red Bull Tim Adams 2300 Superior St. Sculpture                                                                                                                                                                                                                                                                                                                                                                                                                                                                                                                                                                                                                                                                                                                                                                                                                                                                                                                                                                                                                                                                                                                                                                                                                                                                                                                                                                                                                                                                                                                                                                                                                                                                                                                                                                                                                                                                                                                                                                                                                                                                              | 37 | April                      | Tim Adams                                  | 601 Fair Meadow Drive                                             | Sculpture   |
|                                                                                                                                                                                                                                                                                                                                                                                                                                                                                                                                                                                                                                                                                                                                                                                                                                                                                                                                                                                                                                                                                                                                                                                                                                                                                                                                                                                                                                                                                                                                                                                                                                                                                                                                                                                                                                                                                                                                                                                                                                                                                                                                | 38 | Red Bull                   | Tim Adams                                  | 2300 Superior St.                                                 | Sculpture   |