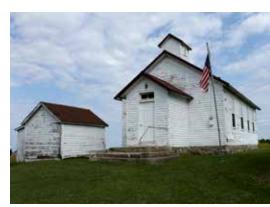

# MIDAS I of Governments Harmony S of the W b Section 9 of It closed in Bell's Mill of

Harmony Center School ~ #93

Liberty Center Number Five / Bluff Prairie School ~ #130

More information about this school can be found at: https://webstercity.com/our-community/arts-culture/wilson-brewer-historic-park/harmony-center-school/

Liberty Center Number Five is located in the SE corner of Section 16 of Liberty Township.

It is the only non-converted Country School House in situ in Hamilton County.

According to L. Jensen the school was built about 1875 and burned because of a lightning strike.

It was rebuilt. The original two separate outhouses were replaced at the same time by a double outhouse which were attached to the coal shed.

It closed in 1939 and has been the Township Hall ever since. It is in the process of being restored for use as a museum and educational purposes.