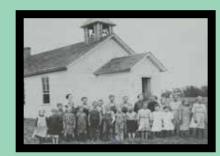

## Country School Houses

Harmony School was located in the middle of the W border and E one-fourth mile in Section 9 of Webster Township.

It closed in 1949 and was moved to the Bell's Mill County Park.

More information about the Park can be found at: https://www.mycountyparks.com/County/Hamilton/Park/Bells-Mill-Park.aspx

Harmony Center School was located in the NW corner and one-fourth of a mile S in Section 24 of Webster Township.

It was moved to the Wilson Brewer Complex in Webster City in 1977. Renovations have been made to maintain this piece of our history.

More information about this school can be found at: https://webstercity.com/our-community/arts-culture/wilson-brewer-historic-park/harmony-center-school/

Liberty Center Number Five is located in the SE corner of Section 16 of Liberty Township.