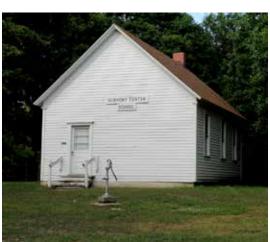

Harmony Center School was located in the NW corner and one-fourth of a mile S in Section 24 of Webster Township.

It was moved to the Wilson Brewer Complex in Webster City in 1977. Renovations have been made to maintain this piece of our history.

More information about this school can be found at: https://webstercity.com/our-community/arts-culture/wilson-brewer-historic-park/harmony-center-school/

Liberty Center Number Five is located in the SE corner of Section 16 of Liberty Township.

### **Webster Township**

- **#86** Bethel School
- **#87** Homer School
- **#88** An Unnamed School

- **#89 Harmony School**
- #90 An Unnamed School
- #91 An Unnamed School
- #92 Shelton School / South Bend School
- #93 Harmony Center
- **#94** An Unnamed School
- **#95** The White Elephant School
- #96 School #2 / McKinney School
- **#97** Pleasant Prairie School